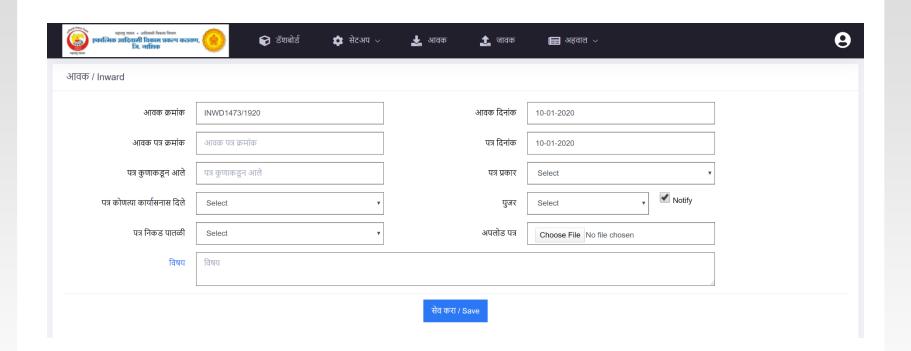

Read More >>

E-Tapal online website application is specially developed for Tribal Development Project, Kalwan as per their requirements.

Key benefits of the software as below

- Tapal Inward & Outward
- Tapal Pendency report
- Fully dynamic development
- Users/Employees
- Authorisation
- Letter type
- Departments
- Letter Received from / Deliver to
- Financial Year
- Document numbering
- Reports
- Dashboard