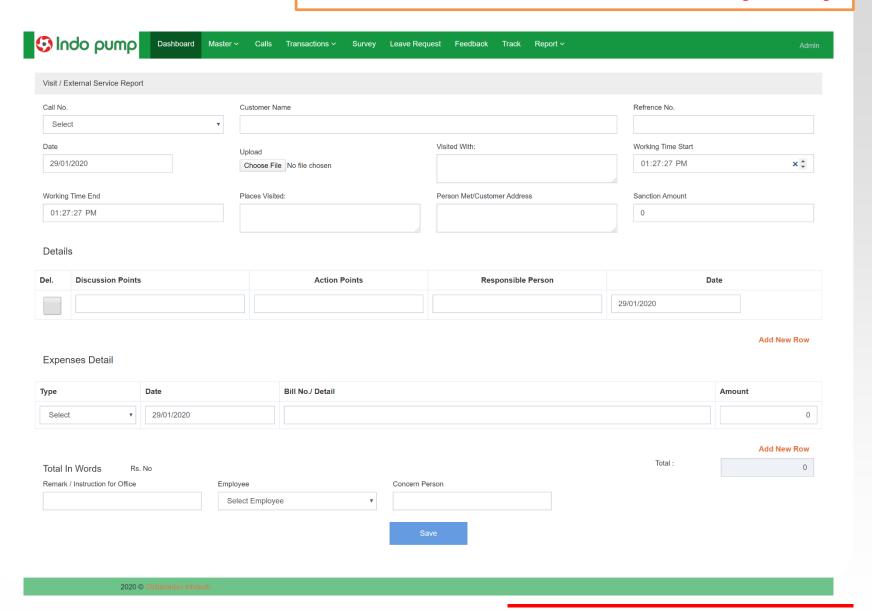

**Indo Pump & Indo Seals Pvt. Ltd.** is a manufacture company at MIDC Satpur, Who was facing challenge for there customer support request tracking & Employee tracking. Team Chittaranjan Development Fully customized CRM Software with Android Application for Indo Pump.

- Dashboard
- Calendar
- Employee Master
- Call & Support Request
- SMS & Email integration
- Google Map integration
- Customer Master
- Product / Item
- Job card
- Dimension Collection
- Enquiry
- Internal & External Service Report
- Customer Complaint Report
- Survey
- Employee Leave Requests
- Feedback
- Reports