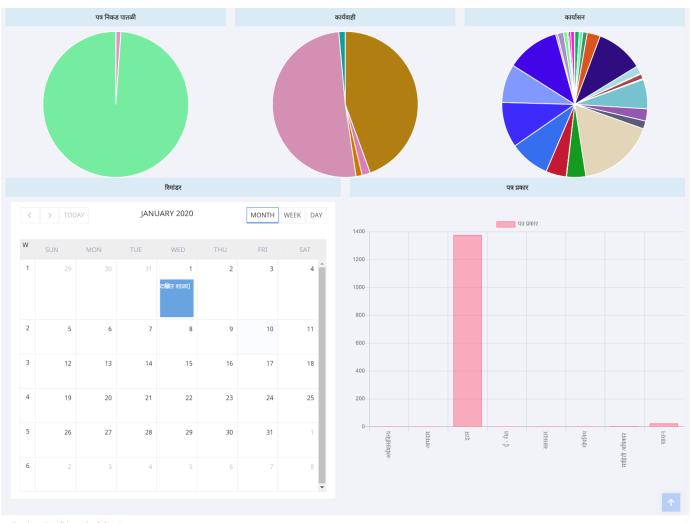

Read More >>

E-Tapal online website application is specially developed for Tribal Development Project, Kalwan as per their requirements.

Key benefits of the software as below

- Tapal Inward & Outward
- Tapal Pendency report
- Fully dynamic development
- Users/Employees
- Authorisation
- Letter type
- Departments
- Letter Received from / Deliver to
- Financial Year
- Document numbering
- Reports
- Dashboard