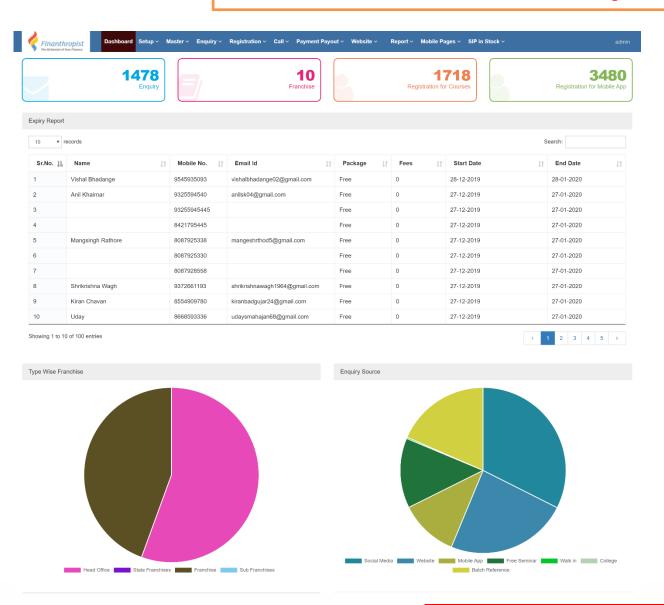

#### **Android application for Indopump**

**Finanthropist Educatre Pvt. Ltd.** is a share Market education company at Collage Road, Nashik, Team Chittaranjan Developed Fully dynamic website with Android & iOS Application with following options.

- Dashboard
- Enquiry Management with followup calender
- Course registration with payment gateway, SMS & Email integration
- Batch Calendar
- SIP in stocks Management
- Franchises Management with Pay-out
- Employee Master with authorisation
- Call & Tips management
- Full website management from admin
- Mobile Pages management
- Call & Tips validity management
- Batch creation
- Feedback
- Reports
- & other modules......