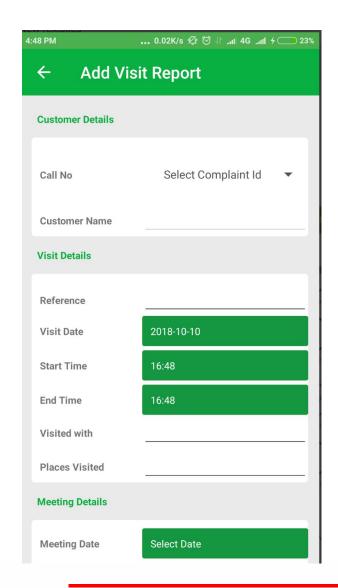

**Indo Pump & Indo Seals Pvt. Ltd.** is a manufacture company at MIDC Satpur, Who was facing challenge for there customer support request tracking & Employee tracking. Team Chittaranjan Development Fully customized CRM Software with Android Application for Indo Pump.

- Dashboard
- Calendar
- Employee Master
- Call & Support Request
- SMS & Email integration
- Google Map integration
- Customer Master
- Product / Item
- Job card
- Dimension Collection
- Enquiry
- Internal & External Service Report
- Customer Complaint Report
- Survey
- Employee Leave Requests
- Feedback
- Reports

#### **Android application for Indopump**