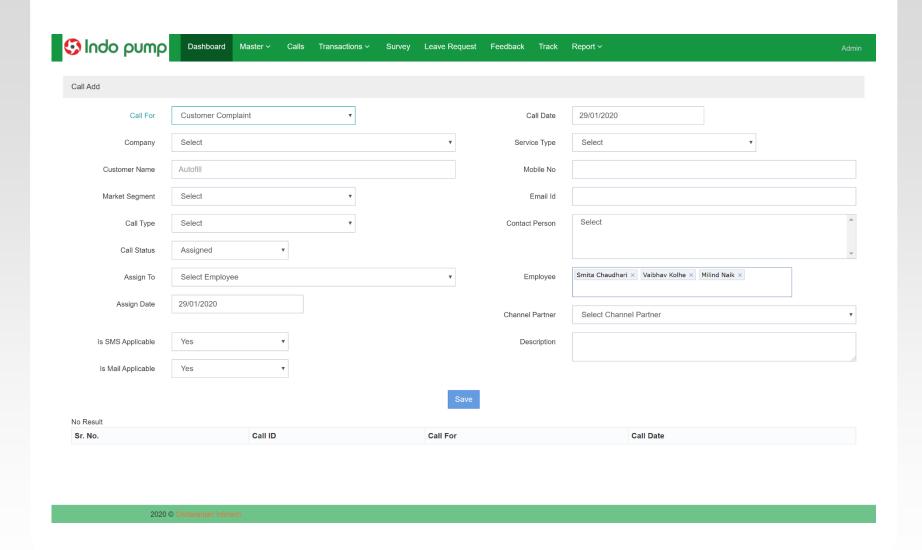

**Indo Pump & Indo Seals Pvt. Ltd.** is a manufacture company at MIDC Satpur, Who was facing challenge for there customer support request tracking & Employee tracking. Team Chittaranjan Development Fully customized CRM Software with Android Application for Indo Pump.

- Dashboard
- Calendar
- Employee Master
- Call & Support Request
- SMS & Email integration
- Google Map integration
- Customer Master
- Product / Item
- Job card
- Dimension Collection
- Enquiry
- Internal & External Service Report
- Customer Complaint Report
- Survey
- Employee Leave Requests
- Feedback
- Reports