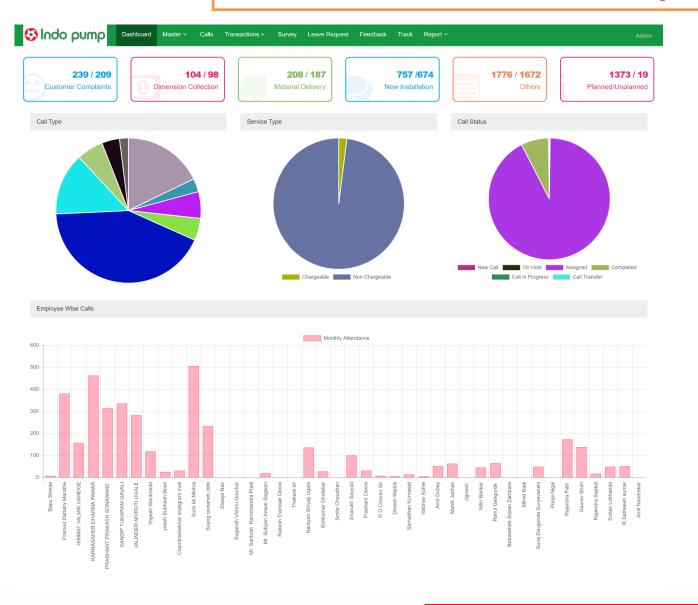

**Indo Pump & Indo Seals Pvt. Ltd.** is a manufacture company at MIDC Satpur, Who was facing challenge for there customer support request tracking & Employee tracking. Team Chittaranjan Development Fully customized CRM Software with Android Application for Indo Pump.

- Dashboard
- Calendar
- Employee Master
- Call & Support Request
- SMS & Email integration
- Google Map integration
- Customer Master
- Product / Item
- Job card
- Dimension Collection
- Enquiry
- Internal & External Service Report
- Customer Complaint Report
- Survey
- Employee Leave Requests
- Feedback
- Reports

#### **Android application for Indopump**