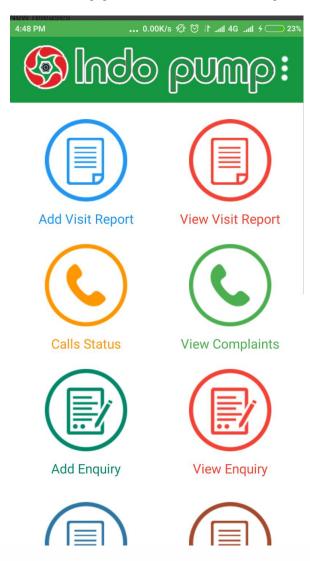

**Indo Pump & Indo Seals Pvt. Ltd.** is a manufacture company at MIDC Satpur, Who was facing challenge for there customer support request tracking & Employee tracking. Team Chittaranjan Development Fully customized CRM Software with Android Application for Indo Pump.

- Dashboard
- Calendar
- Employee Master
- Call & Support Request
- SMS & Email integration
- Google Map integration
- Customer Master
- Product / Item
- Job card
- Dimension Collection
- Enquiry
- Internal & External Service Report
- Customer Complaint Report
- Survey
- Employee Leave Requests
- Feedback
- Reports

#### **Android application for Indopump**